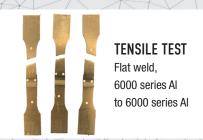

## **MAGNETIC PULSE WELDING (MPW)**

MPW is a solid state, cold welding process generated by a high speed collision between two metals.

GREEN **PROCESS**  LOWER COSTS

NO INTERMETALLICS AFFECTED ZONE

NO HEAT