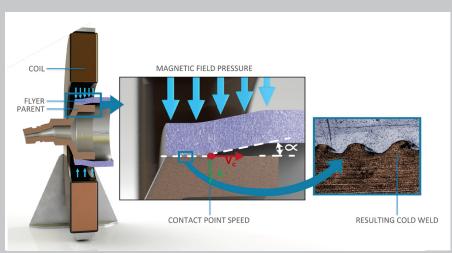

## **MAGNETIC PULSE WELDING (MPW)**

MPW is a solid state, cold welding process generated by a high speed collision between two metals.

GREEN **PROCESS**  LOWER COSTS

NO INTERMETALLICS AFFECTED ZONE

NO HEAT

CROSS SECTION MICROGRAPH

Aluminum to Copper (wavy interface)